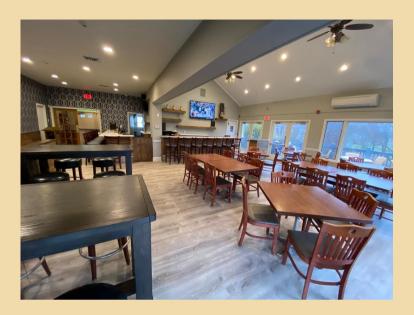

In an 18-Hole round, for any player there is a forward set of tees for the Front 9, and a back set of tees for the Back 9

The Pub on 1

The Pub on 1 is the newest addition to Louisquisset Golf Club. The Pub on 1 is brought to you by the creators of Ladder 133 Kitchen & Social located in Providence, RI. The restaurant is located within the clubhouse of Louisquisset Golf Club, overlooking the first hole. Our American style restaurant offers a warm, inviting atmosphere that is guaranteed to create a memorable dining experience. The pub is an ideal setting for lunch or dinner for the golfers and public alike.

The restaurant has a 55 seat cozy dining room, 18 seat bar and a wrap around outside deck complete with stunning views. Whether you are looking to unwind after a round of golf, grab some drinks with friends, join us for dinner or enjoy the weekend entertainment, The Pub on 1 has you covered.