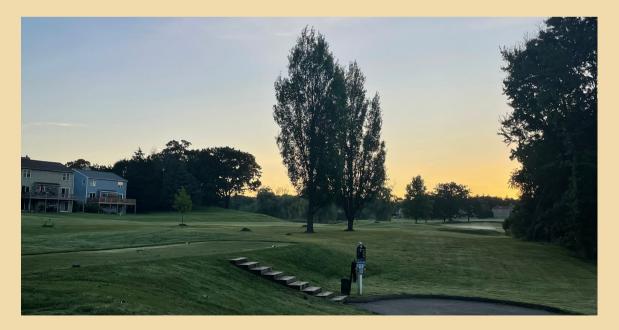

LGC established in 1927 has held a distinct position in the center of the Town of North Providence, just minutes from Downtown Providence and just seconds from Routes 95 & 295 for easy access

## The Course

Established in 1927 as an 18-Hole course and re-designed by famed Professional Golfer Ken Venturi in 1986

Our now 9-Hole course provides a charming yet challenging playing experience. Carved through natural wetlands, rolling hills and oak trees, LGC offers players a setting in the middle of the city where you can get away for a great round of golf