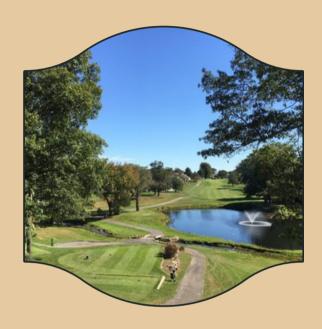

Clubhouse

**Golf Course** 

**Member Dining** 

The 9-Hole, Par 69 golf course provides both charm and challenge, while our facilities- including two practice greens, locker rooms, bag room, and member dining options- ensure a well-rounded and enjoyable experience for all at an exceptional value.

For our Members, tee times may be reserved through our online member portal or by calling the Golf Shop.

Monday's the first tee opens at 10:00 AM, with tee times every ten minutes through the evening

Tuesday through Friday, the first tee opens at 8:00 AM with tee times every ten minutes through the evening

Saturday and Sunday, the first tee opens from 8:00 AM to 9:50 AM, then closes until 12:00 PM, with tee times running through the evening. This allows all morning groups to make the turn.

The Tournament Committee collaborates closely with the Professional Staff to offer a diverse range of member events designed to provide exceptional enjoyment.