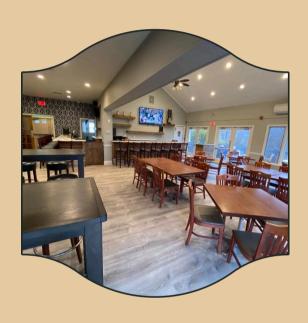

### THE PUB ON ONE ~ MEMBER DINING

THE RESTAURANT IS LOCATED WITHIN THE CLUBHOUSE OF LOUISQUISSET GOLF CLUB, OVERLOOKING THE FIRST HOLE. OUR AMERICAN STYLE RESTAURANT OFFERS A WARM, INVITING ATMOSPHERE THAT IS GUARANTEED TO CREATE A MEMORABLE DINING EXPERIENCE. THE PUB IS AN IDEAL SETTING FOR LUNCH OR DINNER FOR THE GOLFERS AND PUBLIC ALIKE.

THE RESTAURANT HAS A 55 SEAT COZY DINING ROOM, 18 SEAT BAR AND A WRAP AROUND OUTSIDE DECK COMPLETE WITH STUNNING VIEWS. WHETHER YOU ARE LOOKING TO UNWIND AFTER A ROUND OF GOLF, GRAB SOME DRINKS WITH FRIENDS, JOIN US FOR DINNER OR ENJOY THE WEEKEND ENTERTAINMENT, THE PUB ON 1 HAS YOU COVERED.