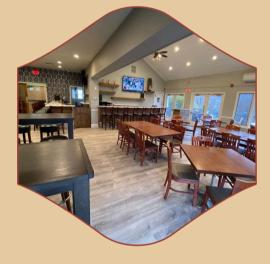

### THE PUB ON ONE ~ MEMBER DINING

THE RESTAURANT IS LOCATED WITHIN THE CLUBHOUSE OF LOUISQUISSET GOLF CLUB, OVERLOOKING THE FIRST HOLE. OUR AMERICAN STYLE RESTAURANT OFFERS A WARM, INVITING ATMOSPHERE THAT IS GUARANTEED TO CREATE A MEMORABLE DINING EXPERIENCE. THE PUB IS AN IDEAL SETTING FOR LUNCH OR DINNER FOR THE GOLFERS AND PUBLIC ALIKE.

THE RESTAURANT HAS A 55 SEAT COZY DINING ROOM, 18 SEAT BAR AND A WRAP AROUND OUTSIDE DECK COMPLETE WITH STUNNING VIEWS. WHETHER YOU ARE LOOKING TO UNWIND AFTER A ROUND OF GOLF, GRAB SOME DRINKS WITH FRIENDS, JOIN US FOR DINNER OR ENJOY THE WEEKEND ENTERTAINMENT, THE PUB ON 1 HAS YOU COVERED.